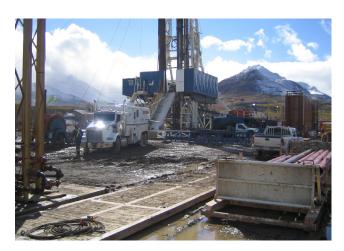

## Workover Services

DELTA Workover Rigs at Calvalley Block 9 Oilfield in the Republic of Yemen.

## **Workover Services**

DELTA can easily operate and adapt to various climatic and weather conditions:-snowy, flood, stormy, dry and wet ground, over and above be it summer or winter season, while maintaining HSE at highest expected standard.

## Workover Services

DELTA Workover Rigs at OPC Tishreen Oilfield in the Arab Republic of Syria.

DELTA Workover Rig at DUBLIN Petroleum Company Tishreen Oilfield in the Arab Republic of Syria.

# DELTA Workover Rigs on Location