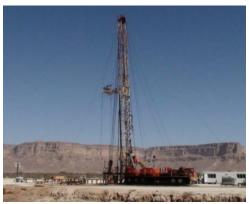

## Workover Services

DELTA Workover Rigs at Calvalley Block 9 Oilfield in the Republic of Yemen.

## Workover Services

DELTA Workover Rigs at OPC Tishreen Oilfield in the Arab Republic of Syria.

DELTA Workover Rig at DUBLIN Petroleum Company Tishreen Oilfield in the Arab Republic of Syria.

# DELTA Workover Rigs on Location