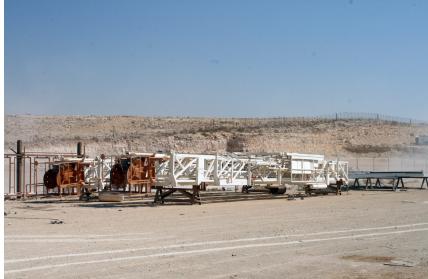

ELTA has its remarkable wide range capacity of Drilling Rigs from 1000 HP & 2000 HP

DELTA Rigs combines sturdy construction with mobility in the most inaccessible areas, high performance, safety and easy operation. Also can drill through all soft, medium and hard formations utilizing rotary, down hole percussion, mud or foam drilling as required.

ELTA Drilling
Rigs Capacity
of 1000 HP &
2000 HP used for
Drilling Oil and Gas.
They are equipped
with all well control equipment,
mud system, BHA
and Handling
Tools.

DELTA has won the high reputation both in the Rep. of Yemen and abroad for our performance and high reliability. We persistently adopt new information technology to align with new generation of technology in the oilfield.