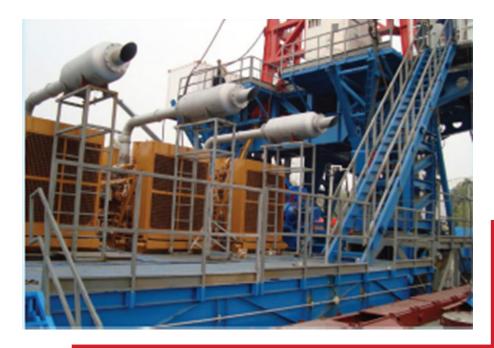

and Onshore



Safety and Well Control



Rig Management



Workover



Stimulation, Fishing & Milling





ELTA has its remarkable wide range capacity of Drilling Rigs from 1000 HP & 2000 HP

DELTA Rigs combines sturdy construction with mobility in the most inaccessible areas, high performance, safety and easy operation. Also can drill through all soft, medium and hard formations utilizing rotary, down hole percussion, mud or foam drilling as required.





e take creditability and sincerity as a platform of our development and we are indeed committed to utilize our advanced technology to serve our clients.





Oil and Gas Well Drilling, World-wide Rig Management, Onshore and Offshore, Workover, Completion, Coiled Tubing, Wireline Operations and Construction Services of Civil Works.





n amazing thing happens when you engage DELTA to work for you indeed you achieve results.



So let DELTA assist you in your preceding venture. You'll find demonstration of complete professionalism and total dedication exerted to the success of your projects.



ELTA Drilling
Rigs Capacity
of 1000 HP &
2000 HP used for
Drilling Oil and Gas.
They are equipped
with all well control equipment,
mud system, BHA
and Handling
Tools.

DELTA has won the high reputation both in the Rep. of Yemen and abroad for our performance and high reliability. We persistently adopt new information technology to align with new generation of technology in the oilfield.





## Workover Services











DELTA Workover Rigs at Calvalley Block 9 Oilfield in the Republic of Yemen.





## **Workover Services**