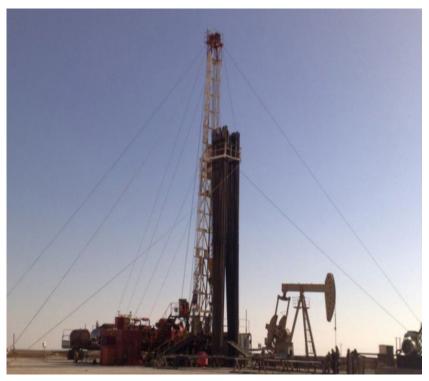

ELTA has its remarkable wide range capacity of Drilling Rigs from 1000 HP & 2000 HP

DELTA Rigs combines sturdy construction with mobility in the most inaccessible areas, high performance, safety and easy operation. Also can drill through all soft, medium and hard formations utilizing rotary, down hole percussion, mud or foam drilling as required.

ELTA Drilling
Rigs Capacity
of 1000 HP &
2000 HP used for
Drilling Oil and Gas.
They are equipped
with all well control equipment,
mud system, BHA
and Handling
Tools.

DELTA has won the high reputation both in the Rep. of Yemen and abroad for our performance and high reliability. We persistently adopt new information technology to align with new generation of technology in the oilfield.