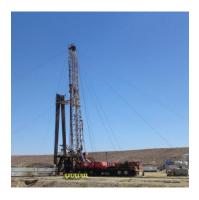

## Workover Services

DELTA Workover Rigs at Calvalley Block 9 Oilfield in the Republic of Yemen.

## **Workover Services**

DELTA can easily operate and adapt to various climatic and weather conditions:-snowy, flood, stormy, dry and wet ground, over and above be it summer or winter season, while maintaining HSE at highest expected standard.

## Workover Services

DELTA Workover Rigs at OPC Tishreen Oilfield in the Arab Republic of Syria.

DELTA Workover Rig at DUBLIN Petroleum Company Tishreen Oilfield in the Arab Republic of Syria.

# DELTA Workover Rigs on Location