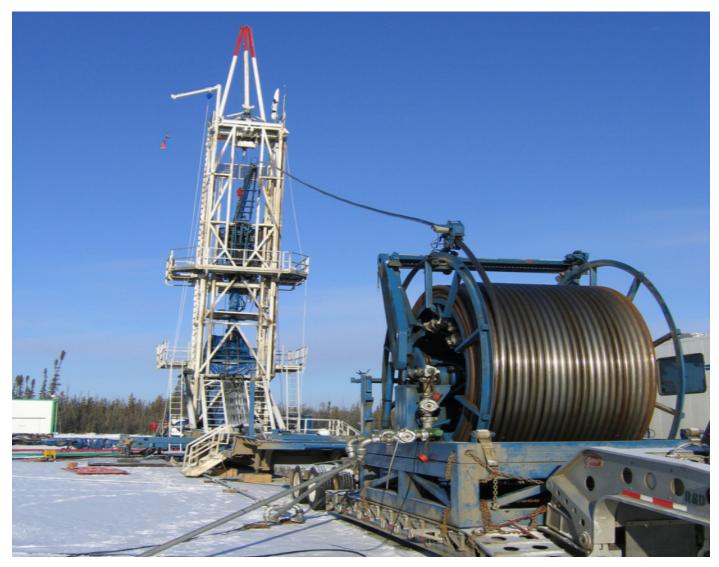

## **Coiled Tubing Services**

### **COILED TUBING SERVICES**

Coiled Tubing operations allows to shorten the duration of drilling, completion, workover and restoration works by means of exploiting their obvious advantages such as mobility, quick installation, interruptive-continuous process of RIH/POOH with Coiled Tubing.

CT techniques are widely used in works related to well completion and other downhole operations in combination with high-pressure blowout preventers.

Our CT services employs highly qualified and experienced engineering and technical personnel ready to advise and assist clients regarding proper selection of the equipment they need, operating parameters modeling, recommendations for optimizing operational processes, etc. Due to the reduction of works duration and minimization of producing formation damage, our services allow Clients to optimize economic performance.

## **Coiled Tubing Units**

s a self-contained, mobile, self propelled unit including Hydra Rig manufactured injector, hydraulic power pack, reel and control cabin with a Halliburton HT-400 Triplex pump mounted on a 40 feet trailer and pulled by a Ken-worth 953 Desert Truck.