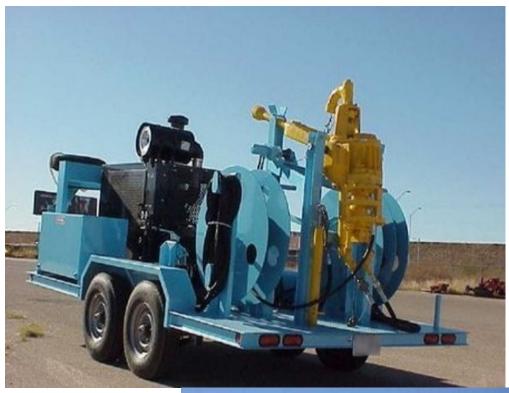

ELTA Drilling
Rigs Capacity
of 1000 HP &
2000 HP used for
Drilling Oil and Gas.
They are equipped
with all well control equipment,
mud system, BHA
and Handling
Tools.

DELTA has won the high reputation both in the Rep. of Yemen and abroad for our performance and high reliability. We persistently adopt new information technology to align with new generation of technology in the oilfield.

## Workover Services

DELTA Workover Rigs at Calvalley Block 9 Oilfield in the Republic of Yemen.

## **Workover Services**

DELTA can easily operate and adapt to various climatic and weather conditions:-snowy, flood, stormy, dry and wet ground, over and above be it summer or winter season, while maintaining HSE at highest expected standard.