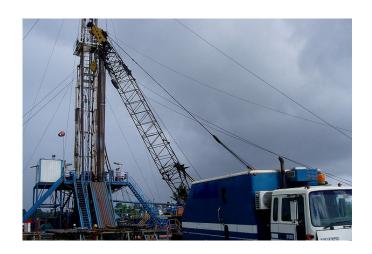

## Workover Services

DELTA Workover Rigs at Calvalley Block 9 Oilfield in the Republic of Yemen.

## **Workover Services**

DELTA can easily operate and adapt to various climatic and weather conditions:-snowy, flood, stormy, dry and wet ground, over and above be it summer or winter season, while maintaining HSE at highest expected standard.

## Workover Services

DELTA Workover Rigs at OPC Tishreen Oilfield in the Arab Republic of Syria.

DELTA Workover Rig at DUBLIN Petroleum Company Tishreen Oilfield in the Arab Republic of Syria.

# DELTA Workover Rigs on Location