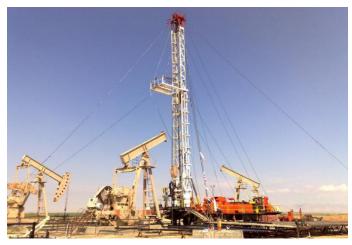

ELTA has its remarkable wide range capacity of Drilling Rigs from 1000 HP & 2000 HP

DELTA Rigs combines sturdy construction with mobility in the most inaccessible areas, high performance, safety and easy operation. Also can drill through all soft, medium and hard formations utilizing rotary, down hole percussion, mud or foam drilling as required.

ELTA Drilling
Rigs Capacity
of 1000 HP &
2000 HP used for
Drilling Oil and Gas.
They are equipped
with all well control equipment,
mud system, BHA
and Handling
Tools.

DELTA has won the high reputation both in the Rep. of Yemen and abroad for our performance and high reliability. We persistently adopt new information technology to align with new generation of technology in the oilfield.