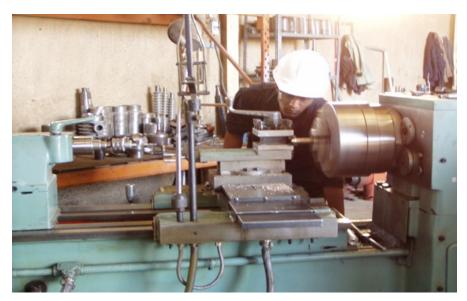

## Machine Shop

DELTA, machine workshop built and equipped with all the necessary machines to be prepared to fabricate any required tools for Oilfield Equipments Operations.

Also DELTA machine workshop has all facilities to cut and rethreads drilling pipe and production tubing tool joints with high accuracy machining according to international oilfield standards: (API / BS/ DIN).

## Machine Shop / Re-Threading Facilities

e do CNC milling, drilling, boring, and reaming CNC lathe work, manual milling and lathe work, sawing, grinding, welding and assembly work.

# Machine Shop / Re-Threading Facilities:

- Open-hole, cased-hole and rental tools and services single-trip whipstocks/ casing exit systems
- Packer services
- Fishing jar services
- Cutting/milling services
- Motors
- Power swivels
- Triplex pumps
- Reverse packages
- Foam units