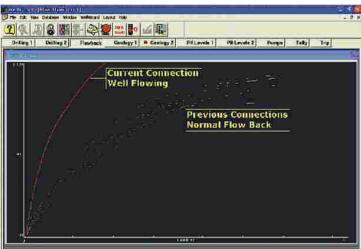

#### Advanced Kick Detection

Flow Back Monitoring Analyzing connection "flow back" trends to identify kicks. Every connection mud flows back to pits, traditional kick detection is almost blind because of increase pit volume and lack of flow, & reduction in ECD while pumps are off makes it more likely a kick will occur. Software automatically plots fluid flow at each connection, any deviation from "normal" is easily recognized, by Driller or Mud Loggers.