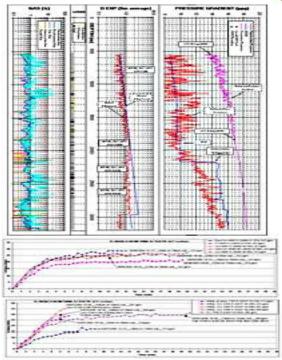

#### WELLWIZARD FEATURES

Viewing of multiple wells, in RT or historical data offsets. Each user can configure individual screen displays, unit preferences, track layouts, scales etc... Events Library for storing & viewing data files, spreadsheets, word documents etc., associated by depth or time. Ability to report and view all DD, MWD, LWD, LWT, Wireline data TVD log plotting. Import /Export of all numerical data (LAS, ASCII, WITS etc.).

#### Formation Pressure Evaluation

Qualitative techniques are used as the basis for formation pressure evaluation analysis. Parameters monitored include:

- Dxc (the primary measurement)
- Gas relationships (background gas,
- Connection and trip gases, ECD, MW)
- Drilling Fluid Temperature.
- Drilling Fluid Conductivity.
- Rotary Torque, Fill, Overpull.
- Cuttings character;
- Cavings, Shape and volume.
- Analysis of formation pressures in shaly sequences qualifying under-compaction disequilibrium.

#### Advanced Kick Detection

Flow Back Monitoring Analyzing connection "flow back" trends to identify kicks. Every connection mud flows back to pits, traditional kick detection is almost blind because of increase pit volume and lack of flow, & reduction in ECD while pumps are off makes it more likely a kick will occur. Software automatically plots fluid flow at each connection, any deviation from "normal" is easily recognized, by Driller or Mud Loggers.

### Gas Ratio Analysis

- The ANAX 500 system provides several gas ratio analysis methods processing data from the high speed chromatograph.
- RT wetness, balance and character ratios indicate the hydrocarbon type specified as its grade (heavy oil, medium, light, condensate gas, light gas).
- Individual plots of specified zones generate Pixler Plots to characterize productive or non-productive oil or gas, with relative permeability.
- The users may define their own hydrocarbon ratios (or ratios from any other parameter calculated by the ANAX 500 system.
- Standard hydrocarbon gas ratios are used to determine oil/gas/water contacts.

High Speed Gas Chromatography

- Default C1, C2, C3, IC4, NC4, IC5, NC5 & C02 (others possible), sampled & analyzed every 30 seconds (or less).
- Non-flammable Helium reference gas (safety consideration, particular in offshore work).
- Columns with independent solid state injection, analytical & reference column, thermal conductivity detector.
  - Excellent separation of all gases.