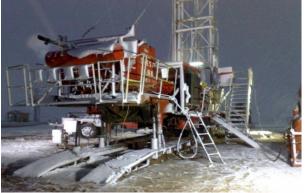

## **Workover Services**

DELTA can easily operate and adapt to various climatic and weather conditions:-snowy, flood, stormy, dry and wet ground, over and above be it summer or winter season, while maintaining HSE at highest expected standard.