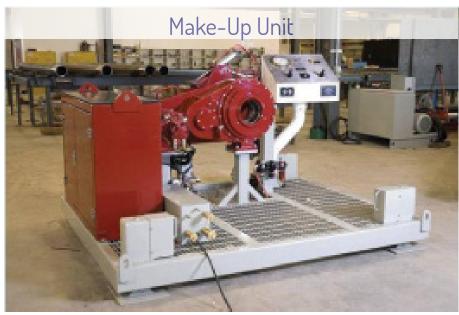

## **Tubular Running Services**

1. Tubular Running Servuce......50

Our Tubular Services help minimizing wellsite risk and reducing nonproductive time We provide Tubular Running Services (TRS) operated by highly trained personnel focused on safety, quality, efficiency and well integrity

DELTA tubular running services facilities safe and efficient running of tubular, minimizing wellsite risk and reducing nonproductive time. As one of the casing / tubing running company in the world, we offer an extensive selection of advanced mechanized tubular running equipment.

#### TUBULAR RUNNING SERVICES OFFERED INCLUDE:

- Supplying casing and tubing equipment covering all sizes from 2 3/8" to 32"
- Providing bucking service making up tubing hangers, float collars and float shoes
- Supplying casing accessories
- Equipment and Resources
- Power tongs
- Fill-up tools
- Handling tools
- Torque/turn monitoring system
- Dual tubing power tongs and handling tools
- Chrome casing/tubing handling tools
- Hydraulic power units
- Bucking units
- Casing centralizers
- Torque and drag reducers
- Stop collars
- Float shoes