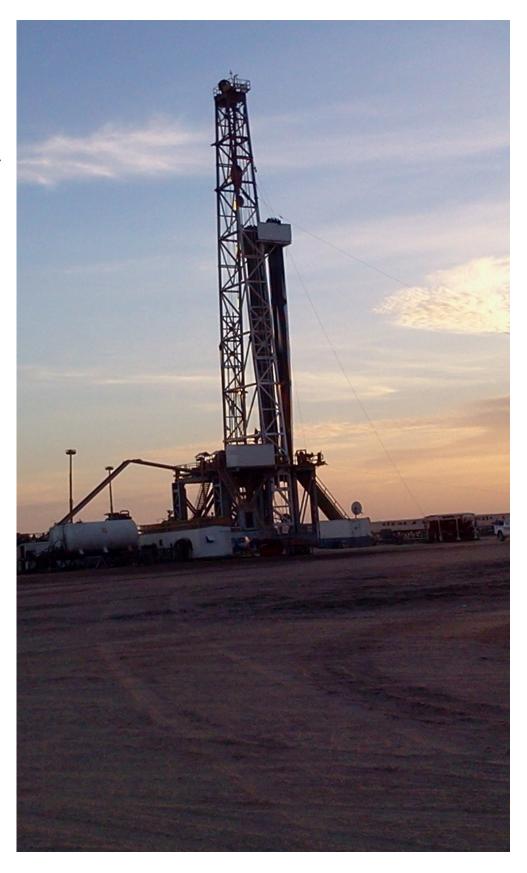

ELTA has its remarkable wide range capacity of Drilling Rigs from 1000 HP & 2000 HP

DELTA Rigs combines sturdy construction with mobility in the most inaccessible areas, high performance, safety and easy operation. Also can drill through all soft, medium and hard formations utilizing rotary, down hole percussion, mud or foam drilling as required.

ELTA Drilling
Rigs Capacity
of 1000 HP &
2000 HP used for
Drilling Oil and Gas.
They are equipped
with all well control equipment,
mud system, BHA
and Handling
Tools.

DELTA has won the high reputation both in the Rep. of Yemen and abroad for our performance and high reliability. We persistently adopt new information technology to align with new generation of technology in the oilfield.