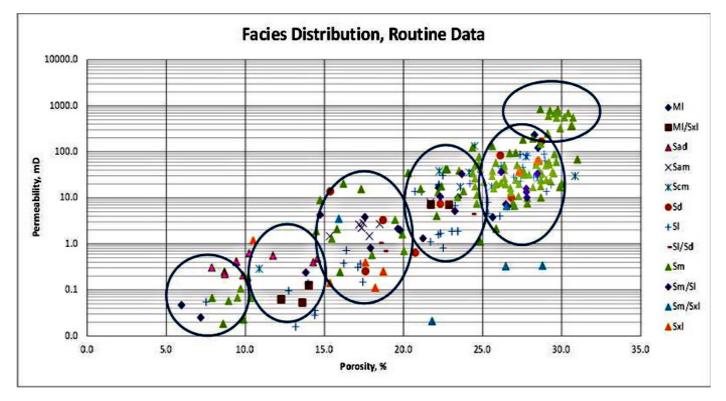

#### **ROUTINE CORE ANALYSIS**

Datalog understands operator's needs for rapid and reliable routine core analysis data, datalog mission is providing academic precision routine core analysis data within commercial rapid turnaround timing; Routine Core Analysis Services include:

- Total and Spectral Core Gamma.
- Fluid Saturation by both retort, and Dean-stark methods.
- Core Plugging, different sizes.
- Core Cleaning and drying by different methods.
- Helium Porosity, Nitrogen Permeability and Grain density measurements at both ambient and overburden conditions.
- · Core photography under White and UV light.
- Core biscuit museum preparations.
- Core samples archiving and storage.
- Core analysis database management.
- Full package of Whole Core Analysis.

Special Core Analysis

Special Core Analysis Services include the following analyses at room & reservoir conditions:

- Electrical Properties measurements,
   Formation Resistivity Factor and Resistivity Index by different methods.
- Capillary Pressure measurement by Porous Plate and Centrifuge and by Mercury Injection.
- Wettability measurements, Harvey Amott, USBM & Combined.
- Relative Permeability by Unsteady & Steady state methods.
- Core Flooding analyses.
- Rock Mechanics Acoustic properties and more.

#### **OUR CORE ANALYSIS SERVICES**

- Spectral Core Gamma
- Fluid Saturation
- CT Scanning
- Core Plugging and Slabbing
- Permeability Measurement
- Sample Preparation
- Core Drying
- Porosity Measurement
- Core samples Archiving and Storage