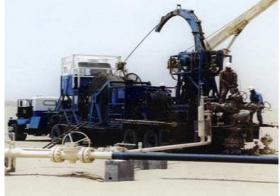

## Workover Services

DELTA Workover Rigs at Calvalley Block 9 Oilfield in the Republic of Yemen.

## **Workover Services**

DELTA can easily operate and adapt to various climatic and weather conditions:-snowy, flood, stormy, dry and wet ground, over and above be it summer or winter season, while maintaining HSE at highest expected standard.

## Workover Services

DELTA Workover Rigs at OPC Tishreen Oilfield in the Arab Republic of Syria.

DELTA Workover Rig at DUBLIN Petroleum Company Tishreen Oilfield in the Arab Republic of Syria.

# DELTA Workover Rigs on Location

# DELTA Rod Pulling Rigs

# Workover Rigs on Site Operations