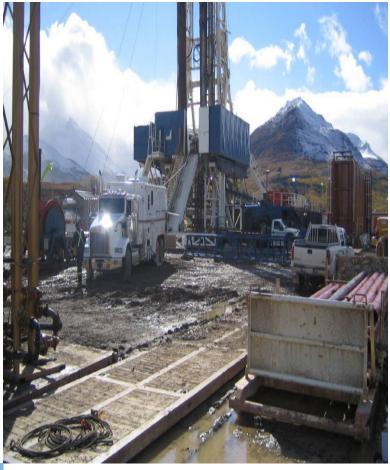

ELTA has its remarkable wide range capacity of Drilling Rigs from 1000 HP & 2000 HP

DELTA Rigs combines sturdy construction with mobility in the most inaccessible areas, high performance, safety and easy operation. Also can drill through all soft, medium and hard formations utilizing rotary, down hole percussion, mud or foam drilling as required.

ELTA Drilling
Rigs Capacity
of 1000 HP &
2000 HP used for
Drilling Oil and Gas.
They are equipped
with all well control equipment,
mud system, BHA
and Handling
Tools.

DELTA has won the high reputation both in the Rep. of Yemen and abroad for our performance and high reliability. We persistently adopt new information technology to align with new generation of technology in the oilfield.