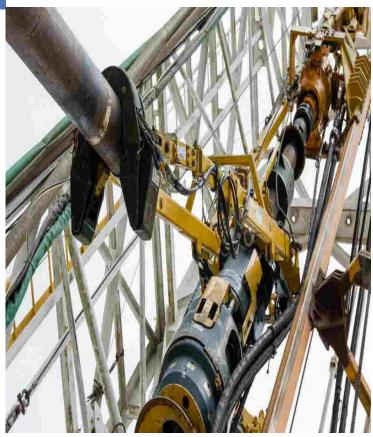

## **Tubular Running Services**

1. Tubular Running Servuce......50

Our Tubular Services help minimizing wellsite risk and reducing nonproductive time We provide Tubular Running Services (TRS) operated by highly trained personnel focused on safety, quality, efficiency and well integrity

DELTA tubular running services facilities safe and efficient running of tubular, minimizing wellsite risk and reducing nonproductive time. As one of the casing / tubing running company in the world, we offer an extensive selection of advanced mechanized tubular running equipment.

#### TUBULAR RUNNING SERVICES OFFERED INCLUDE:

- Supplying casing and tubing equipment covering all sizes from 2 3/8" to 32"
- Providing bucking service making up tubing hangers, float collars and float shoes
- Supplying casing accessories
- Equipment and Resources
- Power tongs
- Fill-up tools
- Handling tools
- Torque/turn monitoring system
- Dual tubing power tongs and handling tools
- Chrome casing/tubing handling tools
- Hydraulic power units
- Bucking units
- Casing centralizers
- Torque and drag reducers
- Stop collars
- Float shoes