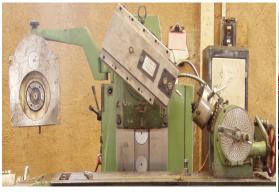

## Machine Shop

DELTA, machine workshop built and equipped with all the necessary machines to be prepared to fabricate any required tools for Oilfield Equipments Operations.

Also DELTA machine workshop has all facilities to cut and rethreads drilling pipe and production tubing tool joints with high accuracy machining according to international oilfield standards: (API / BS/ DIN).

## Machine Shop / Re-Threading Facilities

e do CNC milling, drilling, boring, and reaming CNC lathe work, manual milling and lathe work, sawing, grinding, welding and assembly work.

# Machine Shop / Re-Threading Facilities:

- Open-hole, cased-hole and rental tools and services single-trip whipstocks/ casing exit systems
- Packer services
- Fishing jar services
- Cutting/milling services
- Motors
- Power swivels
- Triplex pumps
- Reverse packages
- Foam units