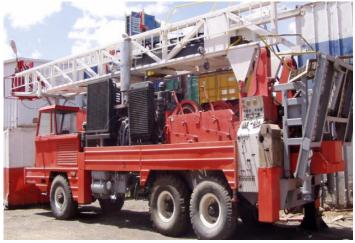

## Workover Services

DELTA Workover Rigs at Calvalley Block 9 Oilfield in the Republic of Yemen.

## **Workover Services**

DELTA can easily operate and adapt to various climatic and weather conditions:-snowy, flood, stormy, dry and wet ground, over and above be it summer or winter season, while maintaining HSE at highest expected standard.

## Workover Services

DELTA Workover Rigs at OPC Tishreen Oilfield in the Arab Republic of Syria.

DELTA Workover Rig at DUBLIN Petroleum Company Tishreen Oilfield in the Arab Republic of Syria.

# DELTA Workover Rigs on Location