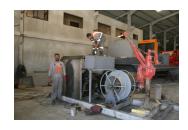

## Machine Shop

DELTA, machine workshop built and equipped with all the necessary machines to be prepared to fabricate any required tools for Oilfield Equipments Operations.

Also DELTA machine workshop has all facilities to cut and rethreads drilling pipe and production tubing tool joints with high accuracy machining according to international oilfield standards: (API / BS/ DIN).

## Machine Shop / Re-Threading Facilities

e do CNC milling, drilling, boring, and reaming CNC lathe work, manual milling and lathe work, sawing, grinding, welding and assembly work.