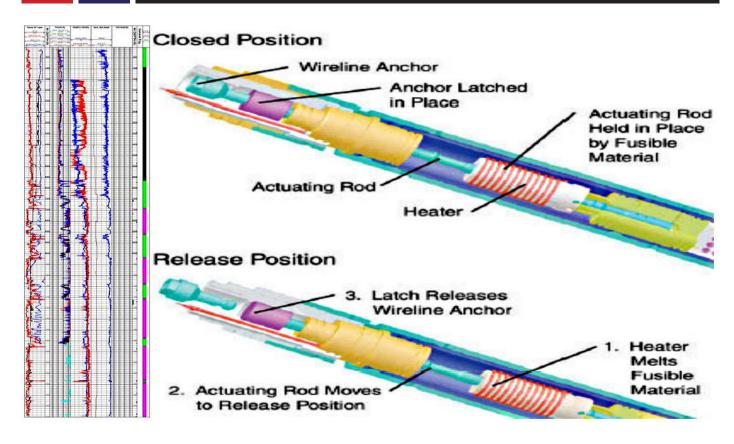

# Wireline Services (Slickline)

### SLICKLINE

#### SLICKLINE:

DELTA offer Slickline Services for both onshore and offshore. We provide Slickline Services for all segments of Well intervention.

#### SLICKLINE SERVICES

- -Slick line for down hole in oil and gas wells
- -Bottom hole pressure and temperature survey
- -Bottom hole flowing survey Down hole safety valve testing
- -Tag bottom of well, Remove obstruction
- -Retrieve and install down hole safety valve
- -Retrieve and install injection valve
- -Retrieve and install any type of plug
- -Tubing end location, Open and close sliding side

#### door

- -Paraffin cutter from tubing
- -Sand bailing
- -Tubing Cutting / Perforation

#### SLICKLINE SOLUTIONS

Mechanical Intervention Applications

Setting and removal of flow control devices

Cleaning of the wellbore, wax removal, scale removal & sand or other debris removal

**Control Equipments and Tools** 

Replacement Tools

Setting of hydraulic packers

Well plug and abandonment

Fishing services

Memory Production logging for Measurement of downhole temperature and pressure

Memory gauges for Measurement of downhole temperature and pressure

Deployment of 3rd party memory tools