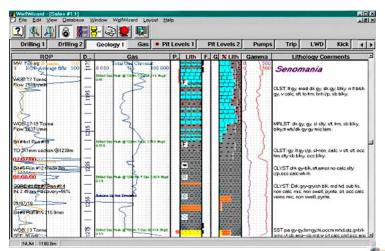

### **Mud Logging Services**

### Mud Logging Unit

Datalog cabins are designed, built & independently certified by DNV to meet this extreme standard of safety.

#### **Quality Output**

We cultivate our own talent. Mud logging requires individuals with unique skill sets, so we provide our specialists with competency-based training that complements their field experience. As a result, you have access to a global team of highly qualified mudlogging experts.

#### WELLWIZARD FEATURES

Viewing of multiple wells, in RT or historical data offsets. Each user can configure individual screen displays, unit preferences, track layouts, scales etc... Events Library for storing & viewing data files, spreadsheets, word documents etc., associated by depth or time. Ability to report and view all DD, MWD, LWD, LWT, Wireline data TVD log plotting. Import /Export of all numerical data (LAS, ASCII, WITS etc.).

#### Formation Pressure Evaluation

Qualitative techniques are used as the basis for formation pressure evaluation analysis. Parameters monitored include:

- Dxc (the primary measurement)
- Gas relationships (background gas,
- Connection and trip gases, ECD, MW)
- Drilling Fluid Temperature.
- Drilling Fluid Conductivity.
- Rotary Torque, Fill, Overpull.
- Cuttings character;
- Cavings, Shape and volume.
- Analysis of formation pressures in shaly sequences qualifying under-compaction disequilibrium.