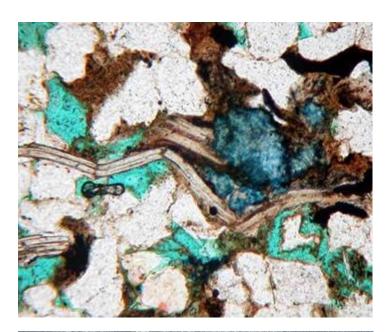

### **Petrography**

#### Petrography

DELTA offers wide range of petrographic analysis which are essential for core analysis data interpretation, better reservoir characterization understandings rock digenesis and full basin and depositional environment studies; Datalog mission in Petrographical analysis is providing ultra-high resolution pictures with extensive academic description with flexible report formatting to integrate in full reservoir characterization studies; Petrographical services include:

Thin Section preparation and analysis with the hot shot analysis to meet our client expectation.

Scanning Electron Microscopy (SEM) with EDAX facility, with different objectives for description, near wellbore alterations and comprehensive deposition, mineralogy and diagenesis description.