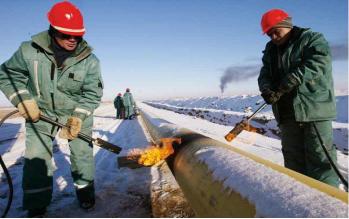

## Workover Services

DELTA Workover Rigs at Calvalley Block 9 Oilfield in the Republic of Yemen.

## **Workover Services**

DELTA can easily operate and adapt to various climatic and weather conditions:-snowy, flood, stormy, dry and wet ground, over and above be it summer or winter season, while maintaining HSE at highest expected standard.

## Workover Services

DELTA Workover Rigs at OPC Tishreen Oilfield in the Arab Republic of Syria.

DELTA Workover Rig at DUBLIN Petroleum Company Tishreen Oilfield in the Arab Republic of Syria.