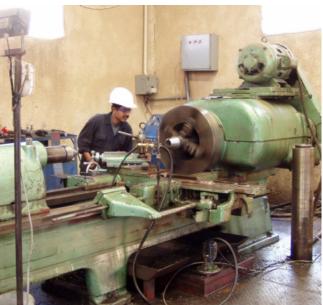

## Machine Shop

DELTA, machine workshop built and equipped with all the necessary machines to be prepared to fabricate any required tools for Oilfield Equipments Operations.

Also DELTA machine workshop has all facilities to cut and rethreads drilling pipe and production tubing tool joints with high accuracy machining according to international oilfield standards: (API / BS/ DIN).

## Machine Shop / Re-Threading Facilities

e do CNC milling, drilling, boring, and reaming CNC lathe work, manual milling and lathe work, sawing, grinding, welding and assembly work.

# Machine Shop / Re-Threading Facilities:

- Open-hole, cased-hole and rental tools and services single-trip whipstocks/ casing exit systems
- Packer services
- Fishing jar services
- Cutting/milling services
- Motors
- Power swivels
- Triplex pumps
- Reverse packages
- Foam units

- Thread repair
- Connection repairs
- Drill pipe, Drill collars, Heavy weight drill pipe
- API and premium tubing and casing, Work string tubing
- Mod Acme, Pup joints, Subs
- Stabilizers, Kellys, Specialist & fishing tools
- Sub manufacturing
- Standpipe and manifold fittings