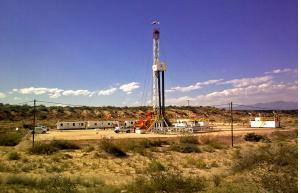

ELTA has its remarkable wide range capacity of Drilling Rigs from 1000 HP & 2000 HP

DELTA Rigs combines sturdy construction with mobility in the most inaccessible areas, high performance, safety and easy operation. Also can drill through all soft, medium and hard formations utilizing rotary, down hole percussion, mud or foam drilling as required.

ELTA Drilling
Rigs Capacity
of 1000 HP &
2000 HP used for
Drilling Oil and Gas.
They are equipped
with all well control equipment,
mud system, BHA
and Handling
Tools.

DELTA has won the high reputation both in the Rep. of Yemen and abroad for our performance and high reliability. We persistently adopt new information technology to align with new generation of technology in the oilfield.