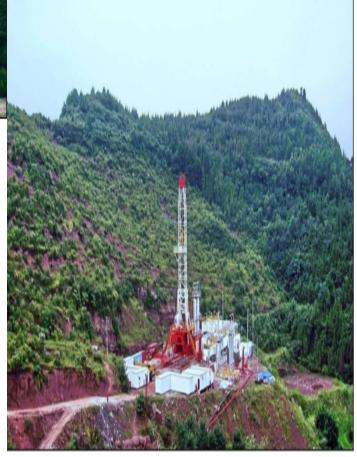

ELTA has its remarkable wide range capacity of Drilling Rigs from 1000 HP & 2000 HP

DELTA Rigs combines sturdy construction with mobility in the most inaccessible areas, high performance, safety and easy operation. Also can drill through all soft, medium and hard formations utilizing rotary, down hole percussion, mud or foam drilling as required.

ELTA Drilling
Rigs Capacity
of 1000 HP &
2000 HP used for
Drilling Oil and Gas.
They are equipped
with all well control equipment,
mud system, BHA
and Handling
Tools.

DELTA has won the high reputation both in the Rep. of Yemen and abroad for our performance and high reliability. We persistently adopt new information technology to align with new generation of technology in the oilfield.