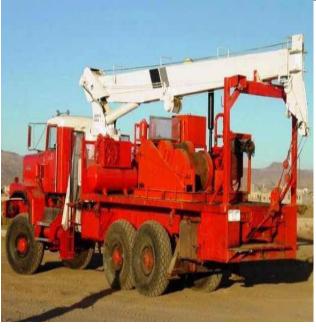

n & Abandonment

| 1. | Slickline | .86 |
|----|-----------|-----|
| 2. | Fishing   | .88 |



# Wireline Services (Slickline)













### SLICKLINE

#### SLICKLINE:

DELTA offer Slickline Services for both onshore and offshore. We provide Slickline Services for all segments of Well intervention.

#### SLICKLINE SERVICES

- -Slick line for down hole in oil and gas wells
- -Bottom hole pressure and temperature survey
- -Bottom hole flowing survey Down hole safety valve testing
- -Tag bottom of well, Remove obstruction
- -Retrieve and install down hole safety valve
- -Retrieve and install injection valve
- -Retrieve and install any type of plug
- -Tubing end location, Open and close sliding side

#### door

- -Paraffin cutter from tubing
- -Sand bailing
- -Tubing Cutting / Perforation





#### SLICKLINE SOLUTIONS

Mechanical Intervention Applications

Setting and removal of flow control devices

Cleaning of the wellbore, wax removal, scale removal & sand or other debris removal

**Control Equipments and Tools** 

Replacement Tools

Setting of hydraulic packers

Well plug and abandonment

Fishing services

Memory Production logging for Measurement of downhole temperature and pressure

Memory gauges for Measurement of downhole temperature and pressure

Deployment of 3rd party memory tools



### **FISHING**



#### **Our Fishing Services**

- Open-hole, cased-hole and rental tools and services single-trip whipstocks/ casing exit systems
- Packer services
- Fishing jar services
- Cutting/milling services
- Motors
- Power swivels
- Triplex pumps
- Reverse packages
- Foam un