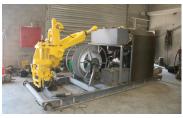

## Machine Shop

DELTA, machine workshop built and equipped with all the necessary machines to be prepared to fabricate any required tools for Oilfield Equipments Operations.

Also DELTA machine workshop has all facilities to cut and rethreads drilling pipe and production tubing tool joints with high accuracy machining according to international oilfield standards: (API / BS/ DIN).

## Machine Shop / Re-Threading Facilities

e do CNC milling, drilling, boring, and reaming CNC lathe work, manual milling and lathe work, sawing, grinding, welding and assembly work.

# Machine Shop / Re-Threading Facilities:

- Open-hole, cased-hole and rental tools and services single-trip whipstocks/ casing exit systems
- Packer services
- Fishing jar services
- Cutting/milling services
- Motors
- Power swivels
- Triplex pumps
- Reverse packages
- Foam units