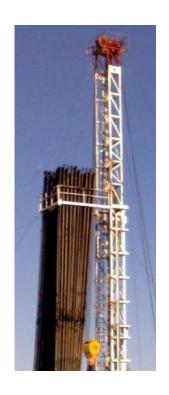

ELTA has its remarkable wide range capacity of Drilling Rigs from 1000 HP & 2000 HP

DELTA Rigs combines sturdy construction with mobility in the most inaccessible areas, high performance, safety and easy operation. Also can drill through all soft, medium and hard formations utilizing rotary, down hole percussion, mud or foam drilling as required.

ELTA Drilling
Rigs Capacity
of 1000 HP &
2000 HP used for
Drilling Oil and Gas.
They are equipped
with all well control equipment,
mud system, BHA
and Handling
Tools.

DELTA has won the high reputation both in the Rep. of Yemen and abroad for our performance and high reliability. We persistently adopt new information technology to align with new generation of technology in the oilfield.