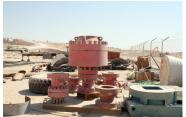

ELTA has its remarkable wide range capacity of Drilling Rigs from 1000 HP & 2000 HP

DELTA Rigs combines sturdy construction with mobility in the most inaccessible areas, high performance, safety and easy operation. Also can drill through all soft, medium and hard formations utilizing rotary, down hole percussion, mud or foam drilling as required.

ELTA Drilling
Rigs Capacity
of 1000 HP &
2000 HP used for
Drilling Oil and Gas.
They are equipped
with all well control equipment,
mud system, BHA
and Handling
Tools.

DELTA has won the high reputation both in the Rep. of Yemen and abroad for our performance and high reliability. We persistently adopt new information technology to align with new generation of technology in the oilfield.