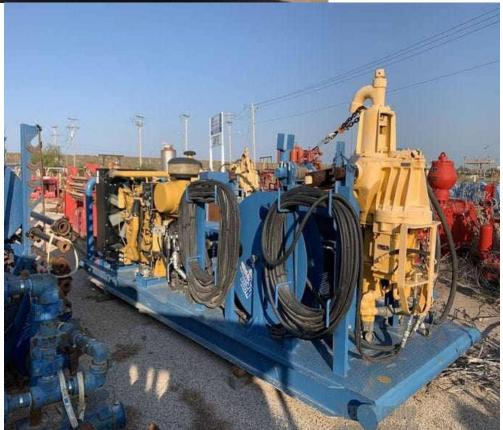

## **Coiled Tubing Units**

s a self-contained, mobile, self propelled unit including Hydra Rig manufactured injector, hydraulic power pack, reel and control cabin with a Halliburton HT-400 Triplex pump mounted on a 40 feet trailer and pulled by a Ken-worth 953 Desert Truck.