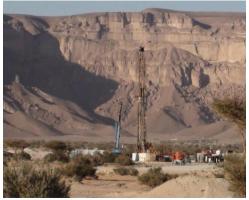

ELTA has its remarkable wide range capacity of Drilling Rigs from 1000 HP & 2000 HP

DELTA Rigs combines sturdy construction with mobility in the most inaccessible areas, high performance, safety and easy operation. Also can drill through all soft, medium and hard formations utilizing rotary, down hole percussion, mud or foam drilling as required.

ELTA Drilling
Rigs Capacity
of 1000 HP &
2000 HP used for
Drilling Oil and Gas.
They are equipped
with all well control equipment,
mud system, BHA
and Handling
Tools.

DELTA has won the high reputation both in the Rep. of Yemen and abroad for our performance and high reliability. We persistently adopt new information technology to align with new generation of technology in the oilfield.