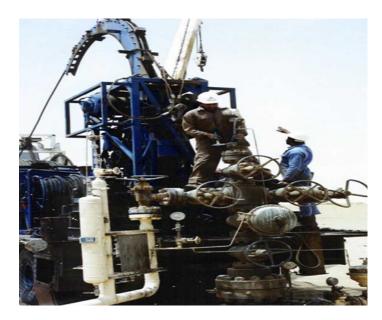

## **Coiled Tubing Services**

### **COILED TUBING SERVICES**

Coiled Tubing operations allows to shorten the duration of drilling, completion, workover and restoration works by means of exploiting their obvious advantages such as mobility, quick installation, interruptive-continuous process of RIH/POOH with Coiled Tubing.

CT techniques are widely used in works related to well completion and other downhole operations in combination with high-pressure blowout preventers.

Our CT services employs highly qualified and experienced engineering and technical personnel ready to advise and assist clients regarding proper selection of the equipment they need, operating parameters modeling, recommendations for optimizing operational processes, etc. Due to the reduction of works duration and minimization of producing formation damage, our services allow Clients to optimize economic performance.