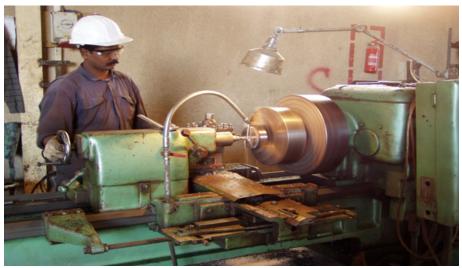

## Machine Shop

DELTA, machine workshop built and equipped with all the necessary machines to be prepared to fabricate any required tools for Oilfield Equipments Operations.

Also DELTA machine workshop has all facilities to cut and rethreads drilling pipe and production tubing tool joints with high accuracy machining according to international oilfield standards: (API / BS/ DIN).

## Machine Shop / Re-Threading Facilities

e do CNC milling, drilling, boring, and reaming CNC lathe work, manual milling and lathe work, sawing, grinding, welding and assembly work.

# Machine Shop / Re-Threading Facilities:

- Open-hole, cased-hole and rental tools and services single-trip whipstocks/ casing exit systems
- Packer services
- Fishing jar services
- Cutting/milling services
- Motors
- Power swivels
- Triplex pumps
- Reverse packages
- Foam units