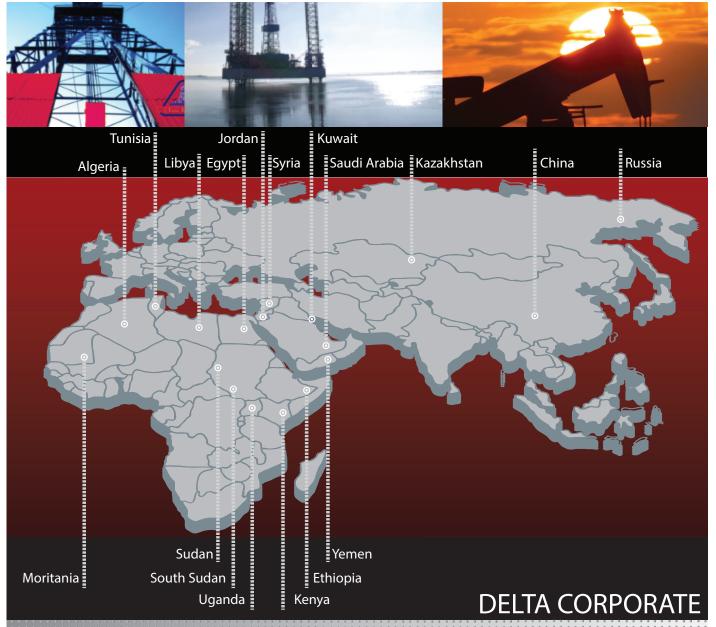

ELTA also provides experienced personnel to meet requirements of Oil Companies at the level of expatriate as well as at local level which are based in the Republic of Yemen, Arab Republic of Syria, The Kingdom of Hashemite of Jordan, Arab Republic of Egypt, Republic of Sudan, Democratic Republic of Ethiopia and The Republic of Uganda.