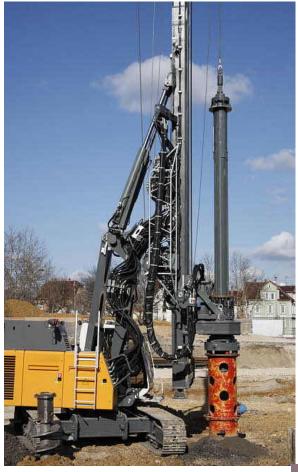

ELTA has its remarkable wide range capacity of Drilling Rigs from 1000 HP & 2000 HP

DELTA Rigs combines sturdy construction with mobility in the most inaccessible areas, high performance, safety and easy operation. Also can drill through all soft, medium and hard formations utilizing rotary, down hole percussion, mud or foam drilling as required.

ELTA Drilling
Rigs Capacity
of 1000 HP &
2000 HP used for
Drilling Oil and Gas.
They are equipped
with all well control equipment,
mud system, BHA
and Handling
Tools.

DELTA has won the high reputation both in the Rep. of Yemen and abroad for our performance and high reliability. We persistently adopt new information technology to align with new generation of technology in the oilfield.