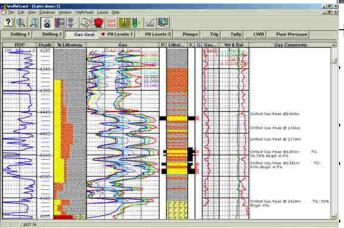

#### WELLWIZARD FEATURES

Viewing of multiple wells, in RT or historical data offsets. Each user can configure individual screen displays, unit preferences, track layouts, scales etc... Events Library for storing & viewing data files, spreadsheets, word documents etc., associated by depth or time. Ability to report and view all DD, MWD, LWD, LWT, Wireline data TVD log plotting. Import /Export of all numerical data (LAS, ASCII, WITS etc.).

#### Formation Pressure Evaluation

Qualitative techniques are used as the basis for formation pressure evaluation analysis. Parameters monitored include:

- Dxc (the primary measurement)
- Gas relationships (background gas,
- Connection and trip gases, ECD, MW)
- Drilling Fluid Temperature.
- Drilling Fluid Conductivity.
- Rotary Torque, Fill, Overpull.
- Cuttings character;
- Cavings, Shape and volume.
- Analysis of formation pressures in shaly sequences qualifying under-compaction disequilibrium.

#### Advanced Kick Detection

Flow Back Monitoring Analyzing connection "flow back" trends to identify kicks. Every connection mud flows back to pits, traditional kick detection is almost blind because of increase pit volume and lack of flow, & reduction in ECD while pumps are off makes it more likely a kick will occur. Software automatically plots fluid flow at each connection, any deviation from "normal" is easily recognized, by Driller or Mud Loggers.

### Gas Ratio Analysis

- The ANAX 500 system provides several gas ratio analysis methods processing data from the high speed chromatograph.
- RT wetness, balance and character ratios indicate the hydrocarbon type specified as its grade (heavy oil, medium, light, condensate gas, light gas).
- Individual plots of specified zones generate Pixler Plots to characterize productive or non-productive oil or gas, with relative permeability.
- The users may define their own hydrocarbon ratios (or ratios from any other parameter calculated by the ANAX 500 system.
- Standard hydrocarbon gas ratios are used to determine oil/gas/water contacts.