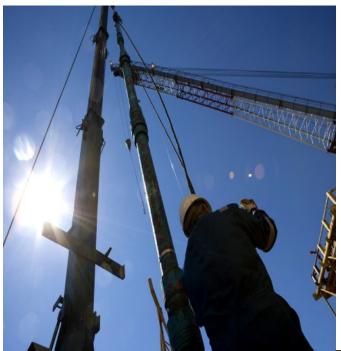

ELTA has its remarkable wide range capacity of Drilling Rigs from 1000 HP & 2000 HP

DELTA Rigs combines sturdy construction with mobility in the most inaccessible areas, high performance, safety and easy operation. Also can drill through all soft, medium and hard formations utilizing rotary, down hole percussion, mud or foam drilling as required.

ELTA Drilling
Rigs Capacity
of 1000 HP &
2000 HP used for
Drilling Oil and Gas.
They are equipped
with all well control equipment,
mud system, BHA
and Handling
Tools.

DELTA has won the high reputation both in the Rep. of Yemen and abroad for our performance and high reliability. We persistently adopt new information technology to align with new generation of technology in the oilfield.