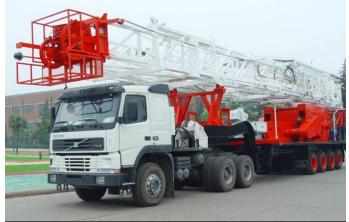

## Workover Services

DELTA Workover Rigs at Calvalley Block 9 Oilfield in the Republic of Yemen.

## **Workover Services**

DELTA can easily operate and adapt to various climatic and weather conditions:-snowy, flood, stormy, dry and wet ground, over and above be it summer or winter season, while maintaining HSE at highest expected standard.

## Workover Services

DELTA Workover Rigs at OPC Tishreen Oilfield in the Arab Republic of Syria.

DELTA Workover Rig at DUBLIN Petroleum Company Tishreen Oilfield in the Arab Republic of Syria.

# DELTA Workover Rigs on Location