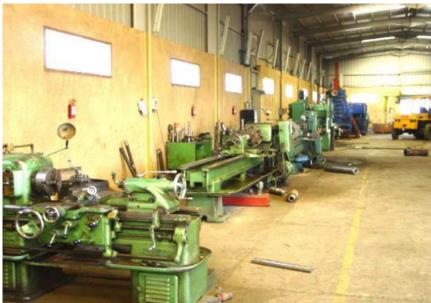

## Machine Shop

DELTA, machine workshop built and equipped with all the necessary machines to be prepared to fabricate any required tools for Oilfield Equipments Operations.

Also DELTA machine workshop has all facilities to cut and rethreads drilling pipe and production tubing tool joints with high accuracy machining according to international oilfield standards: (API / BS/ DIN).

## Machine Shop / Re-Threading Facilities

e do CNC milling, drilling, boring, and reaming CNC lathe work, manual milling and lathe work, sawing, grinding, welding and assembly work.

# Machine Shop / Re-Threading Facilities:

- Open-hole, cased-hole and rental tools and services single-trip whipstocks/ casing exit systems
- Packer services
- Fishing jar services
- Cutting/milling services
- Motors
- Power swivels
- Triplex pumps
- Reverse packages
- Foam units