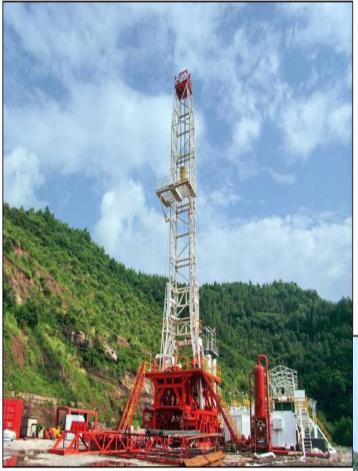

ELTA has its remarkable wide range capacity of Drilling Rigs from 1000 HP & 2000 HP

DELTA Rigs combines sturdy construction with mobility in the most inaccessible areas, high performance, safety and easy operation. Also can drill through all soft, medium and hard formations utilizing rotary, down hole percussion, mud or foam drilling as required.

ELTA Drilling
Rigs Capacity
of 1000 HP &
2000 HP used for
Drilling Oil and Gas.
They are equipped
with all well control equipment,
mud system, BHA
and Handling
Tools.

DELTA has won the high reputation both in the Rep. of Yemen and abroad for our performance and high reliability. We persistently adopt new information technology to align with new generation of technology in the oilfield.