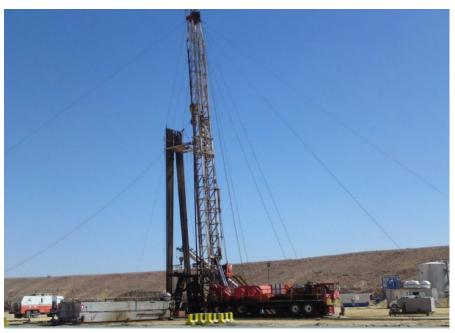

## Workover Services

DELTA Workover Rigs at Calvalley Block 9 Oilfield in the Republic of Yemen.

## Workover Services

DELTA Workover Rigs at OPC Tishreen Oilfield in the Arab Republic of Syria.

DELTA Workover Rig at DUBLIN Petroleum Company Tishreen Oilfield in the Arab Republic of Syria.

# DELTA Workover Rigs on Location