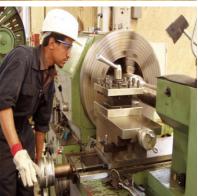

## Machine Shop

DELTA, machine workshop built and equipped with all the necessary machines to be prepared to fabricate any required tools for Oilfield Equipments Operations.

Also DELTA machine workshop has all facilities to cut and rethreads drilling pipe and production tubing tool joints with high accuracy machining according to international oilfield standards: (API / BS/ DIN).

## Machine Shop / Re-Threading Facilities

e do CNC milling, drilling, boring, and reaming CNC lathe work, manual milling and lathe work, sawing, grinding, welding and assembly work.

# Machine Shop / Re-Threading Facilities:

- Open-hole, cased-hole and rental tools and services single-trip whipstocks/ casing exit systems
- Packer services
- Fishing jar services
- Cutting/milling services
- Motors
- Power swivels
- Triplex pumps
- Reverse packages
- Foam units