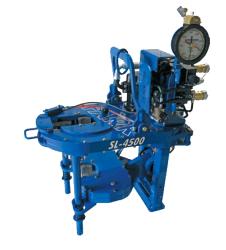

# Wireline Services (Slickline)

### SLICKLINE

#### SLICKLINE:

DELTA offer Slickline Services for both onshore and offshore. We provide Slickline Services for all segments of Well intervention.

#### SLICKLINE SERVICES

- -Slick line for down hole in oil and gas wells
- -Bottom hole pressure and temperature survey
- -Bottom hole flowing survey Down hole safety valve testing
- -Tag bottom of well, Remove obstruction
- -Retrieve and install down hole safety valve
- -Retrieve and install injection valve
- -Retrieve and install any type of plug
- -Tubing end location, Open and close sliding side