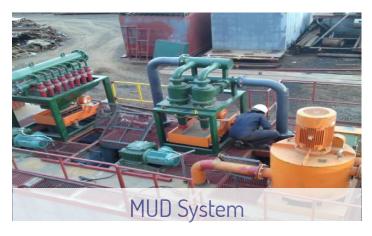

## Mud Engineering

Having combined our highly competent crews, strong equipment bases and experience gained while executing a variety of projects, we are able to provide a full slate of onshore drilling services to the oil & gas upstream industry.

#### MUD ENGINEERING SERVICES:

- Developing and supplying drilling fluids systems both for drilling and workover activities
- ➤ Capable of delivering water&oil based fluids according to requirements also for HPHT and sour gases environments
- Well trained and experienced staff with great skills to run Solids Control Equipment (e.g. barite recovery, flocculation, letc.)
- ➤ RIG PARTS AND Performing tests on new mud additives together with elaborating of mud systems
- Continous checking of mud chemicals quality 24 / 7
- Mobility and availability for onsite laboratory services
- Consulting and advising -Flexibility to fit Clients requirements -Mobile Evaporators System as an environmental solution for high salinity wastes
- Supervision of solid control system on rig site
- Supervision of drilling fluid cleaning system