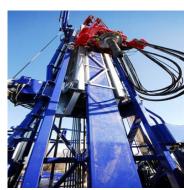

ELTA has its remarkable wide range capacity of Drilling Rigs from 1000 HP & 2000 HP

DELTA Rigs combines sturdy construction with mobility in the most inaccessible areas, high performance, safety and easy operation. Also can drill through all soft, medium and hard formations utilizing rotary, down hole percussion, mud or foam drilling as required.

ELTA Drilling
Rigs Capacity
of 1000 HP &
2000 HP used for
Drilling Oil and Gas.
They are equipped
with all well control equipment,
mud system, BHA
and Handling
Tools.

DELTA has won the high reputation both in the Rep. of Yemen and abroad for our performance and high reliability. We persistently adopt new information technology to align with new generation of technology in the oilfield.