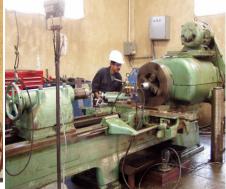

## Machine Shop

DELTA, machine workshop built and equipped with all the necessary machines to be prepared to fabricate any required tools for Oilfield Equipments Operations.

Also DELTA machine workshop has all facilities to cut and rethreads drilling pipe and production tubing tool joints with high accuracy machining according to international oilfield standards: (API / BS/ DIN).

## Machine Shop / Re-Threading Facilities

e do CNC milling, drilling, boring, and reaming CNC lathe work, manual milling and lathe work, sawing, grinding, welding and assembly work.

# Machine Shop / Re-Threading Facilities:

- Open-hole, cased-hole and rental tools and services single-trip whipstocks/ casing exit systems
- Packer services
- Fishing jar services
- Cutting/milling services
- Motors
- Power swivels
- Triplex pumps
- Reverse packages
- Foam units