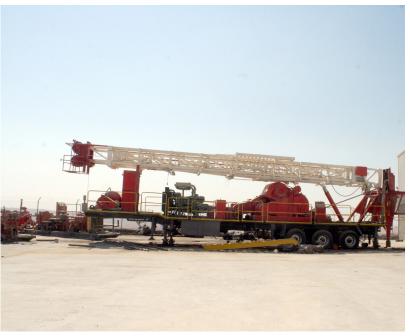

ELTA has its remarkable wide range capacity of Drilling Rigs from 1000 HP & 2000 HP

DELTA Rigs combines sturdy construction with mobility in the most inaccessible areas, high performance, safety and easy operation. Also can drill through all soft, medium and hard formations utilizing rotary, down hole percussion, mud or foam drilling as required.

ELTA Drilling
Rigs Capacity
of 1000 HP &
2000 HP used for
Drilling Oil and Gas.
They are equipped
with all well control equipment,
mud system, BHA
and Handling
Tools.

DELTA has won the high reputation both in the Rep. of Yemen and abroad for our performance and high reliability. We persistently adopt new information technology to align with new generation of technology in the oilfield.