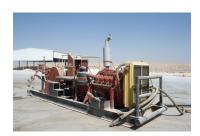

### **COILED TUBING SERVICES**

Coiled Tubing operations allows to shorten the duration of drilling, completion, workover and restoration works by means of exploiting their obvious advantages such as mobility, quick installation, interruptive-continuous process of RIH/POOH with Coiled Tubing.

CT techniques are widely used in works related to well completion and other downhole operations in combination with high-pressure blowout preventers.

Our CT services employs highly qualified and experienced engineering and technical personnel ready to advise and assist clients regarding proper selection of the equipment they need, operating parameters modeling, recommendations for optimizing operational processes, etc. Due to the reduction of works duration and minimization of producing formation damage, our services allow Clients to optimize economic performance.

## **Coiled Tubing Units**

s a self-contained, mobile, self propelled unit including Hydra Rig manufactured injector, hydraulic power pack, reel and control cabin with a Halliburton HT-400 Triplex pump mounted on a 40 feet trailer and pulled by a Ken-worth 953 Desert Truck.