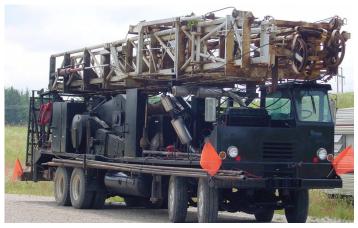

our performance and high reliability. We persistently adopt new information technology to align with new generation of technology in the oilfield.





## Workover Services











DELTA Workover Rigs at Calvalley Block 9 Oilfield in the Republic of Yemen.





## **Workover Services**





DELTA can easily operate and adapt to various climatic and weather conditions:-snowy, flood, stormy, dry and wet ground, over and above be it summer or winter season, while maintaining HSE at highest expected standard.





## Workover Services

DELTA Workover Rigs at OPC Tishreen Oilfield in the Arab Republic of Syria.





DELTA Workover Rig at DUBLIN Petroleum Company Tishreen Oilfield in the Arab Republic of Syria.





# DELTA Workover Rigs on Location











# DELTA Rod Pulling Rigs











# Workover Rigs on Site Operations













## Mud Engineering

Having combined our highly competent crews, strong equipment bases and experience gained while executing a variety of projects, we are able to provide a full slate of onshore drilling services to the oil & gas upstream industry.

#### MUD ENGINEERING SERVICES:

- Developing and supplying drilling fluids systems both for drilling and workover activities
- ➤ Capable of delivering water&oil based fluids according to requirements also for HPHT and sour gases environments
- Well trained and experienced staff with great skills to run Solids Control Equipment (e.g. barite recovery, flocculation, letc.)
- ➤ RIG PARTS AND Performing tests on new mud additives together with elaborating of mud systems
- Continous checking of mud