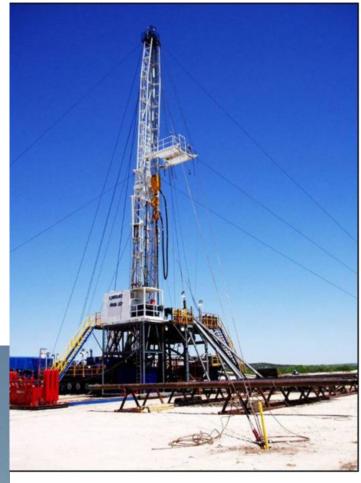

ELTA has its remarkable wide range capacity of Drilling Rigs from 1000 HP & 2000 HP

DELTA Rigs combines sturdy construction with mobility in the most inaccessible areas, high performance, safety and easy operation. Also can drill through all soft, medium and hard formations utilizing rotary, down hole percussion, mud or foam drilling as required.

ELTA Drilling
Rigs Capacity
of 1000 HP &
2000 HP used for
Drilling Oil and Gas.
They are equipped
with all well control equipment,
mud system, BHA
and Handling
Tools.

DELTA has won the high reputation both in the Rep. of Yemen and abroad for our performance and high reliability. We persistently adopt new information technology to align with new generation of technology in the oilfield.