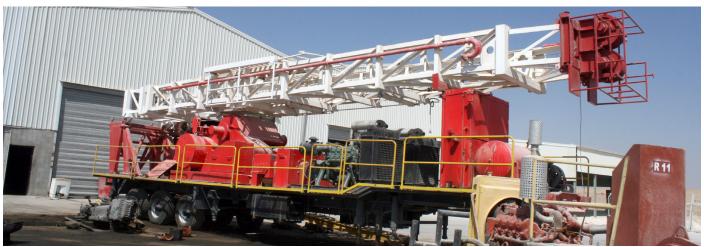

## Workover Services

DELTA Workover Rigs at Calvalley Block 9 Oilfield in the Republic of Yemen.

## **Workover Services**

DELTA can easily operate and adapt to various climatic and weather conditions:-snowy, flood, stormy, dry and wet ground, over and above be it summer or winter season, while maintaining HSE at highest expected standard.

## Workover Services

DELTA Workover Rigs at OPC Tishreen Oilfield in the Arab Republic of Syria.

DELTA Workover Rig at DUBLIN Petroleum Company Tishreen Oilfield in the Arab Republic of Syria.

# DELTA Workover Rigs on Location