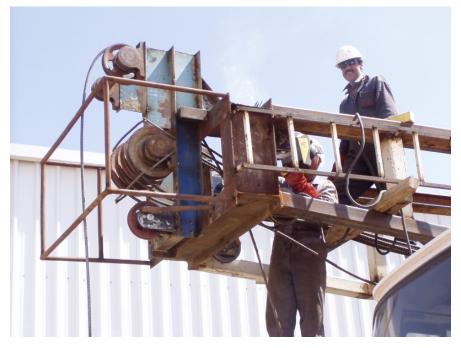

## Machine Shop

DELTA, machine workshop built and equipped with all the necessary machines to be prepared to fabricate any required tools for Oilfield Equipments Operations.

Also DELTA machine workshop has all facilities to cut and rethreads drilling pipe and production tubing tool joints with high accuracy machining according to international oilfield standards: (API / BS/ DIN).

## Machine Shop / Re-Threading Facilities

e do CNC milling, drilling, boring, and reaming CNC lathe work, manual milling and lathe work, sawing, grinding, welding and assembly work.

# Machine Shop / Re-Threading Facilities:

- Open-hole, cased-hole and rental tools and services single-trip whipstocks/ casing exit systems
- Packer services
- Fishing jar services
- Cutting/milling services
- Motors
- Power swivels
- Triplex pumps
- Reverse packages
- Foam units