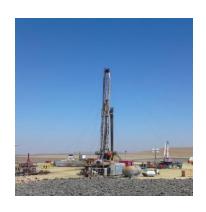

ELTA has its remarkable wide range capacity of Drilling Rigs from 1000 HP & 2000 HP

DELTA Rigs combines sturdy construction with mobility in the most inaccessible areas, high performance, safety and easy operation. Also can drill through all soft, medium and hard formations utilizing rotary, down hole percussion, mud or foam drilling as required.

ELTA Drilling
Rigs Capacity
of 1000 HP &
2000 HP used for
Drilling Oil and Gas.
They are equipped
with all well control equipment,
mud system, BHA
and Handling
Tools.

DELTA has won the high reputation both in the Rep. of Yemen and abroad for our performance and high reliability. We persistently adopt new information technology to align with new generation of technology in the oilfield.