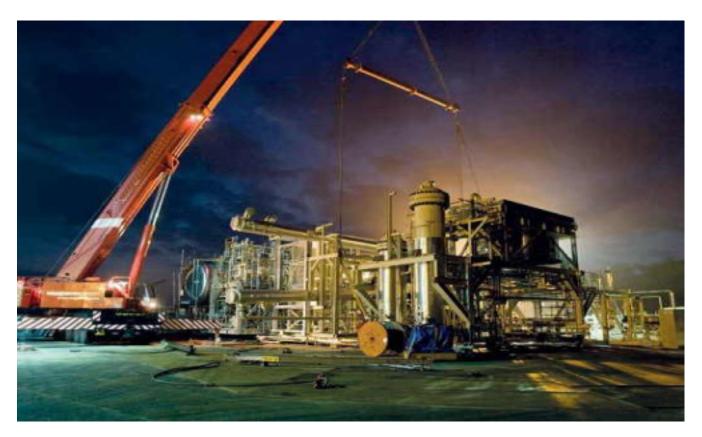

## Workover Services

DELTA Workover Rigs at Calvalley Block 9 Oilfield in the Republic of Yemen.

## **Workover Services**

DELTA can easily operate and adapt to various climatic and weather conditions:-snowy, flood, stormy, dry and wet ground, over and above be it summer or winter season, while maintaining HSE at highest expected standard.

## Workover Services

DELTA Workover Rigs at OPC Tishreen Oilfield in the Arab Republic of Syria.

DELTA Workover Rig at DUBLIN Petroleum Company Tishreen Oilfield in the Arab Republic of Syria.