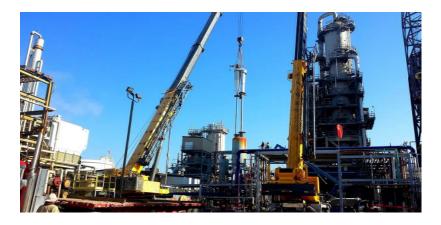

ELTA has its remarkable wide range capacity of Drilling Rigs from 1000 HP & 2000 HP

DELTA Rigs combines sturdy construction with mobility in the most inaccessible areas, high performance, safety and easy operation. Also can drill through all soft, medium and hard formations utilizing rotary, down hole percussion, mud or foam drilling as required.

ELTA Drilling
Rigs Capacity
of 1000 HP &
2000 HP used for
Drilling Oil and Gas.
They are equipped
with all well control equipment,
mud system, BHA
and Handling
Tools.

DELTA has won the high reputation both in the Rep. of Yemen and abroad for our performance and high reliability. We persistently adopt new information technology to align with new generation of technology in the oilfield.