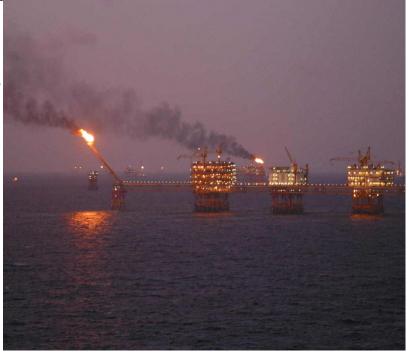

## Workover Services

DELTA Workover Rigs at Calvalley Block 9 Oilfield in the Republic of Yemen.

## Workover Services

DELTA Workover Rigs at OPC Tishreen Oilfield in the Arab Republic of Syria.

DELTA Workover Rig at DUBLIN Petroleum Company Tishreen Oilfield in the Arab Republic of Syria.