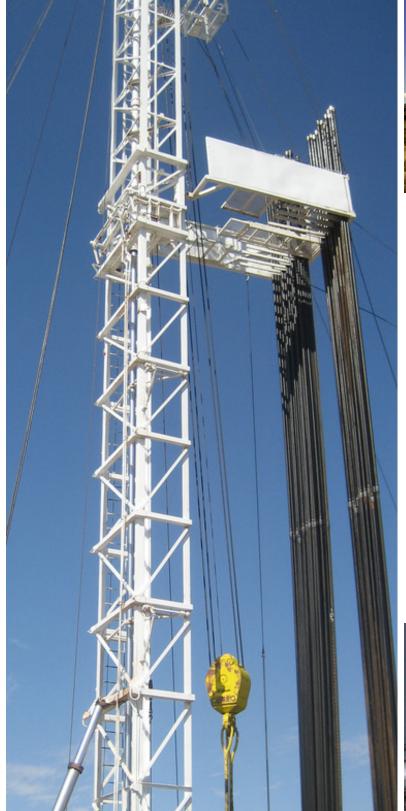

## Delta Drilling Services at a Glance

Well Analysis and Planning

Well Drilling

Offshore and Onshore

Safety and Well Control

Rig Management

Workover

Stimulation, Fishing & Milling

ELTA has its remarkable wide range capacity of Drilling Rigs from 1000 HP & 2000 HP

DELTA Rigs combines sturdy construction with mobility in the most inaccessible areas, high performance, safety and easy operation. Also can drill through all soft, medium and hard formations utilizing rotary, down hole percussion, mud or foam drilling as required.