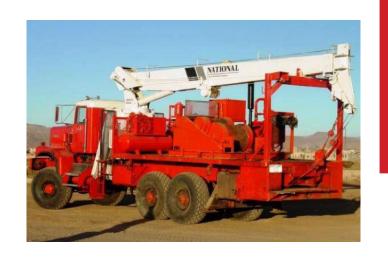

|
|-------------------------|---------------------------------------------------------------------|
| Emulsion Control        | Anionic and Non-ionic non-emulsifiers and sludge prevention         |
| Emulsifiers & Retarders | Enhanced acid penetration with safe simple to use additives         |
| Iron Control            | Complex the iron to stop precipitation, sludge and formation damage |
| Friction Reducers       | Maximise your pumping capacity                                      |
| Fracturing Gel          | Carry the proppant in a safe and reversible manner                  |



## Intervention & Abandonment Services

### Intervention & Abandonment

| 1. | Slickline | .86 |
|----|-----------|-----|
| 2. | Fishing   | .88 |



# Wireline Services (Slickline)













### SLICKLINE

#### SLICKLINE:

DELTA offer Slickline Services for both onshore and offshore. We provide Slickline Services for all segments of Well intervention.

#### SLICKLINE SERVICES

- -Slick line for down hole in oil and gas wells
- -Bottom hole pressure and temperature survey
- -Bottom hole flowing survey Down hole safety valve testing
- -Tag bottom of well, Remove obstruction
- -Retrieve and install down hole safety valve
- -Retrieve and install injection valve
- -Retrieve and install any type of plug
- -Tubing end location, Open and close sliding side

#### door

- -Paraffin cutter from tubing
- -Sand bailing
- -Tubing Cutting / Perforation





#### SLICKLINE SOLUTIONS

Mechanical Intervention Applications

Setting and removal of flow control devices

Cleaning of the wel