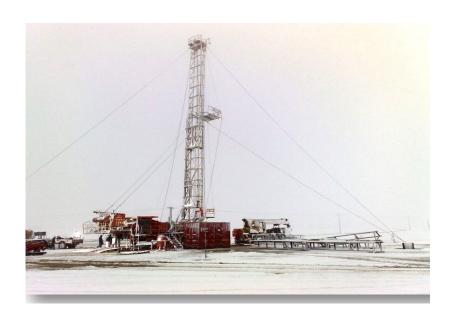

## Workover Services

DELTA Workover Rigs at Calvalley Block 9 Oilfield in the Republic of Yemen.

## **Workover Services**

DELTA can easily operate and adapt to various climatic and weather conditions:-snowy, flood, stormy, dry and wet ground, over and above be it summer or winter season, while maintaining HSE at highest expected standard.

## Workover Services

DELTA Workover Rigs at OPC Tishreen Oilfield in the Arab Republic of Syria.

DELTA Workover Rig at DUBLIN Petroleum Company Tishreen Oilfield in the Arab Republic of Syria.

# DELTA Workover Rigs on Location