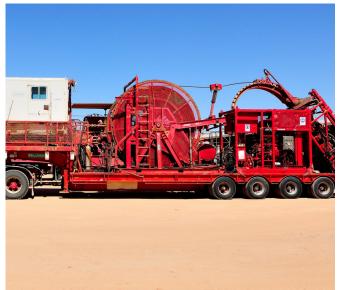

## **Coiled Tubing Services**

### **COILED TUBING SERVICES**

Coiled Tubing operations allows to shorten the duration of drilling, completion, workover and restoration works by means of exploiting their obvious advantages such as mobility, quick installation, interruptive-continuous process of RIH/POOH with Coiled Tubing.

CT techniques are widely used in works related to well completion and other downhole operations in combination with high-pressure blowout preventers.

Our CT services employs highly qualified and experienced engineering and technical personnel ready to advise and assist clients regarding proper selection of the equipment they need, operating parameters modeling, recommendations for optimizing operational processes, etc. Due to the reduction of works duration and minimization of producing formation damage, our services allow Clients to optimize economic performance.

## **Coiled Tubing Units**

s a self-contained, mobile, self propelled unit including Hydra Rig manufactured injector, hydraulic power pack, reel and control cabin with a Halliburton HT-400 Triplex pump mounted on a 40 feet trailer and pulled by a Ken-worth 953 Desert Truck.