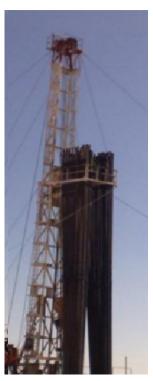

ELTA has its remarkable wide range capacity of Drilling Rigs from 1000 HP & 2000 HP

DELTA Rigs combines sturdy construction with mobility in the most inaccessible areas, high performance, safety and easy operation. Also can drill through all soft, medium and hard formations utilizing rotary, down hole percussion, mud or foam drilling as required.

ELTA Drilling
Rigs Capacity
of 1000 HP &
2000 HP used for
Drilling Oil and Gas.
They are equipped
with all well control equipment,
mud system, BHA
and Handling
Tools.

DELTA has won the high reputation both in the Rep. of Yemen and abroad for our performance and high reliability. We persistently adopt new information technology to align with new generation of technology in the oilfield.