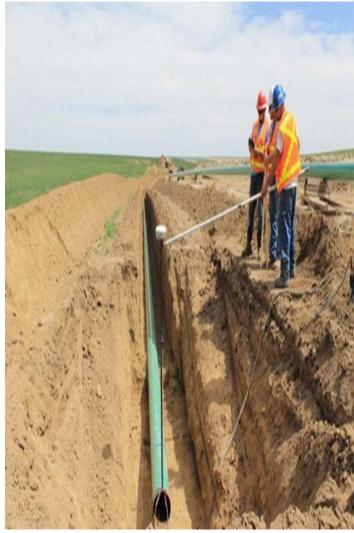

### Civil Work

#### 1- Earth Works

- Road construction & Design
- Improving and Upgrading for all existing roads and access
- Construction drilling site locations
- Clearing & Grubbing for pipeline route
- 2- Concrete & Structural Services
  - Reinforced concrete foundation and pads
  - Casting all pipeline supports
  - Pre-cast concrete structure
  - Installing & construction of steel fencing
- 3 Building and Residence shacks
  - Accommodation Projects
  - Industrial Storage
  - Landscaping & Industrial Design
- 4- Steel structure Building
  - Install of Hunger Building
  - Install of pre-fab Houses
  - Warehouses & concrete Building.
- 5- Infrastructure projects.
  - Sewage network & Sanitation.
- Storm water system, flood protection works.

### Mechanical & Electrical Construction

- 1- Sand blasting and painting of pipe & structural steel.
- 2- All pipeline works.
- 3- Fabricating and Installing of all piping, valves, manifolds and other control equipment
- 4- Mechanical & Electrical construction of plant, field facilities and installation.
- 5- Installing all electrical equipment including Generators, Lighting panels, power transforms, cables trays, conduit cable and warning systems.
- 6- Installing all mechanical injection skids, including vessel tanks, pump skids and manifold chemical injection skid including civil base.
- 7- General fabrication and coating services.