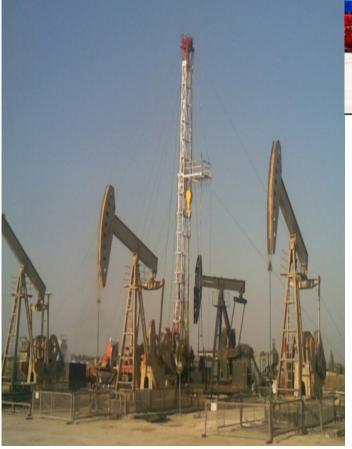

## Workover Services

DELTA Workover Rigs at Calvalley Block 9 Oilfield in the Republic of Yemen.

## Workover Services

DELTA Workover Rigs at OPC Tishreen Oilfield in the Arab Republic of Syria.

DELTA Workover Rig at DUBLIN Petroleum Company Tishreen Oilfield in the Arab Republic of Syria.