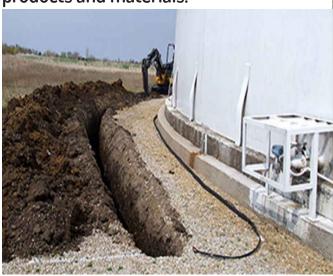

### Civil Work

#### 1- Earth Works

- Road construction & Design
- Improving and Upgrading for all existing roads and access
- Construction drilling site locations
- Clearing & Grubbing for pipeline route
- 2- Concrete & Structural Services
  - Reinforced concrete foundation and pads
  - Casting all pipeline supports
  - Pre-cast concrete structure
  - Installing & construction of steel fencing
- 3 Building and Residence shacks
  - Accommodation Projects
  - Industrial Storage
  - Landscaping & Industrial Design
- 4- Steel structure Building
  - Install of Hunger Building
  - Install of pre-fab Houses
  - Warehouses & concrete Building.
- 5- Infrastructure projects.
  - Sewage network & Sanitation.
- Storm water system, flood protection works.

### Mechanical & Electrical Construction

- 1- Sand blasting and painting of pipe & structural steel.
- 2- All pipeline works.
- 3- Fabricating and Installing of all piping, valves, manifolds and other control equipment
- 4- Mechanical & Electrical construction of plant, field facilities and installation.
- 5- Installing all electrical equipment including Generators, Lighting panels, power transforms, cables trays, conduit cable and warning systems.
- 6- Installing all mechanical injection skids, including vessel tanks, pump skids and manifold chemical injection skid including civil base.
- 7- General fabrication and coating services.