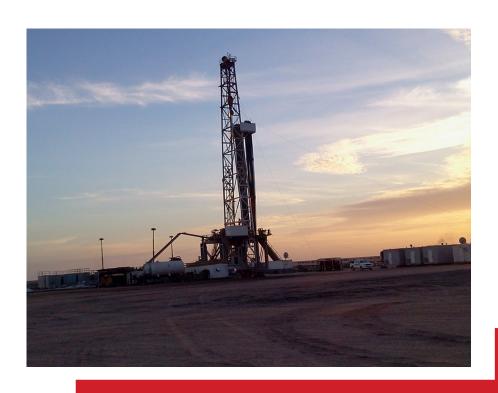

ELTA has its remarkable wide range capacity of Drilling Rigs from 1000 HP & 2000 HP

DELTA Rigs combines sturdy construction with mobility in the most inaccessible areas, high performance, safety and easy operation. Also can drill through all soft, medium and hard formations utilizing rotary, down hole percussion, mud or foam drilling as required.

ELTA Drilling
Rigs Capacity
of 1000 HP &
2000 HP used for
Drilling Oil and Gas.
They are equipped
with all well control equipment,
mud system, BHA
and Handling
Tools.

DELTA has won the high reputation both in the Rep. of Yemen and abroad for our performance and high reliability. We persistently adopt new information technology to align with new generation of technology in the oilfield.