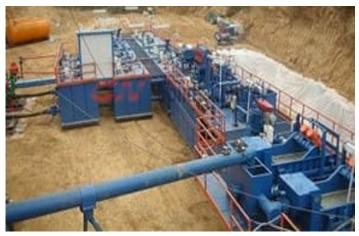

## Mud Engineering

Having combined our highly competent crews, strong equipment bases and experience gained while executing a variety of projects, we are able to provide a full slate of onshore drilling services to the oil & gas upstream industry.

#### MUD ENGINEERING SERVICES:

- Developing and supplying drilling fluids systems both for drilling and workover activities
- ➤ Capable of delivering water&oil based fluids according to requirements also for HPHT and sour gases environments
- Well trained and experienced staff with great skills to run Solids Control Equipment (e.g. barite recovery, flocculation, letc.)
- ➤ RIG PARTS AND Performing tests on new mud additives together with elaborating of mud systems
- Continous checking of mud chemicals quality 24 / 7
- Mobility and availability for onsite laboratory services
- Consulting and advising -Flexibility to fit Clients requirements -Mobile Evaporators System as an environmental solution for high salinity wastes
- Supervision of solid control system on rig site
- Supervision of drilling fluid cleaning system